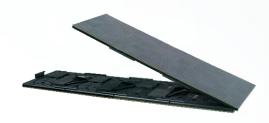

## Easywalker

## Carry around like a trolly case

All-in-one design

LED advertising roll





Trolley case design, easy to move high mobility

Weight without battery 85kgs



All-in-one design

LED screen
Data cable
Sending card
Power cord



Foldable led screen

180° foldable

## Quick installation / User-friendly



Pull out the upper pole



Hang the LED panel 1 to the support frame



Hang the LED panel 2 to the support frame



Hang the LED panel 3 to the support frame



Hang the LED panel 4 to the support frame

## Multiple screens to form a bigger screen







Multiple screen



Arc joing together

| Model                            | P3.9            |
|----------------------------------|-----------------|
| Pitch (mm)                       | 3.9mm           |
| Connection type                  | 68pin           |
| Magnet                           | YES             |
| Quick maintaince                 | YES             |
| LED                              | Nationstar      |
| LED type                         | SMD2