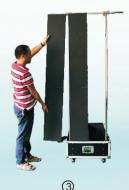

## Quick installation / User-friendly

Pull out the upper pole

Hang the LED panel 1 to the support frame

Hang the LED panel 2 to the support frame

Hang the LED panel 3 to the support frame

Hang the LED panel 4 to the support frame