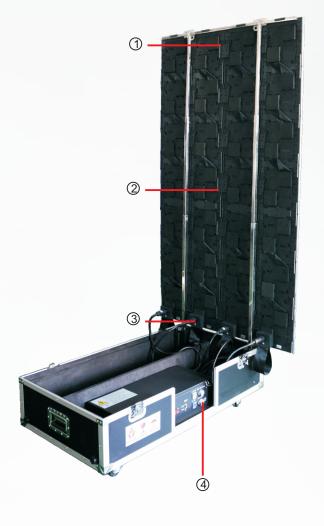

## Quick installation / User-friendly

Pull out the upper pole

Hang the LED panel 1 to the support frame

Hang the LED panel 2 to the support frame

Hang the LED panel 3 to the support frame

Hang the LED panel 4 to the support frame

④
Two methods for connecting

Support SD card playback
 Support PC sync play