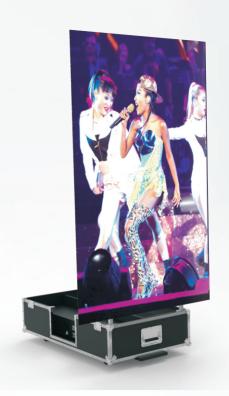

## Carry around like a trolly case

All-in-one design

LED advertising roll

Trolley case design, easy to move high mobility

Weight without battery 85kgs

All-in-one design

LED screen
Data cable
Sending card
Power cord