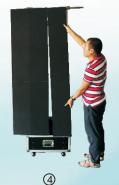

## Quick installation / User-friendly

Pull out the upper pole

Hang the LED panel 1 to the support frame

Hang the LED panel 2 to the support frame

Hang the LED panel 3 to the support frame

Hang the LED panel 4 to the support frame

④
Two methods for connecting

Support SD card playback
 Support PC sync play