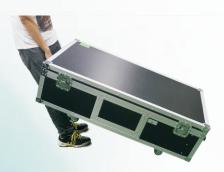

## Carry around like a trolly case

All-in-one design

LED advertising roll

Trolley case design, easy to move high mobility

Weight without battery 85kgs

All-in-one design

LED screen
Data cable
Sending card
Power cord