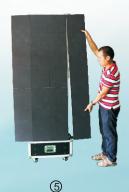

## Quick installation / User-friendly

Pull out the upper pole

Hang the LED panel 1 to the support frame

Hang the LED panel 2 to the support frame

Hang the LED panel 3 to the support frame

Hang the LED panel 4 to the support frame