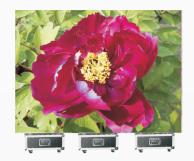

## Multiple screens to form a bigger screen

Multiple screen

Arc joing together

| Model                            | P3.9            |
|----------------------------------|-----------------|
| Pitch (mm)                       | 3.9mm           |
| Connection type                  | 68pin           |
| Magnet                           | YES             |
| Quick maintaince                 | YES             |
| LED                              | Nationstar      |
| LED type                         | SMD2020         |
| Operating voltage                | DC24V           |
| Brightness(nits)                 | 1300            |
| Scan mode                        | 16              |
| Average power(w/m <sup>2</sup> ) | 200             |
| Max refresh rate(kHz)            | 4               |
| Thickness (mm)                   | 23              |
| Unit size(mm*mm)                 | 250*250         |
| Screen size(m*m)                 | 1*1.75          |
| Case weight(kg)                  | 85              |
| Case dimensions(mm)              | 1142*610*410    |
| Asynchronous function            | Support         |
| Operating life                   | 100,000Hours    |
| Approved                         | CE/TUV/RoHS/FCC |
| Controller                       | Dbstar          |