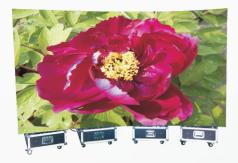

## Quick installation / User-friendly

Pull out the upper pole

Hang the LED panel 1 to the support frame

Hang the LED panel 2 to the support frame

Hang the LED panel 3 to the support frame

Hang the LED panel 4 to the support frame