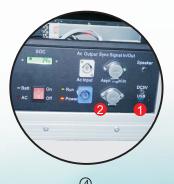

| SMD2020         |
| Operating voltage                | DC24V           |
| Brightness(nits)                 | 1300            |
| Scan mode                        | 16              |
| Average power(w/m <sup>2</sup> ) | 200             |
| Max refresh rate(kHz)            | 4               |
| Thickness (mm)                   | 23              |
| Unit size(mm*mm)                 | 250*250         |
| Screen size(m*m)                 | 1*1.75          |
| Case weight(kg)                  | 85              |
| Case dimensions(mm)              | 1142*610*410    |
| Asynchronous function            | Support         |
| Operating life                   | 100,000Hours    |
| Approved                         | CE/TUV/RoHS/FCC |
| Controller                       | Dbstar          |











④
Two methods for connecting

Support SD card playback
 Support PC sync play