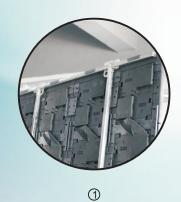

## Quick installation / User-friendly

Pull out the upper pole

Hang the LED panel 1 to the support frame

Hang the LED panel 2 to the support frame

Hang the LED panel 3 to the support frame

Hang the LED panel 4 to the support frame