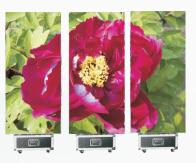

## Carry around like a trolly case

All-in-one design

LED advertising roll

Trolley case design, easy to move high mobility

Weight without battery 85kgs

All-in-one design

LED screen
Data cable
Sending card
Power cord