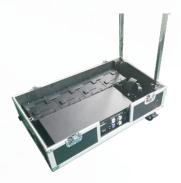

## Quick installation / User-friendly

Pull out the upper pole

Hang the LED panel 1 to the support frame

Hang the LED panel 2 to the support frame

Hang the LED panel 3 to the support frame

Hang the LED panel 4 to the support frame